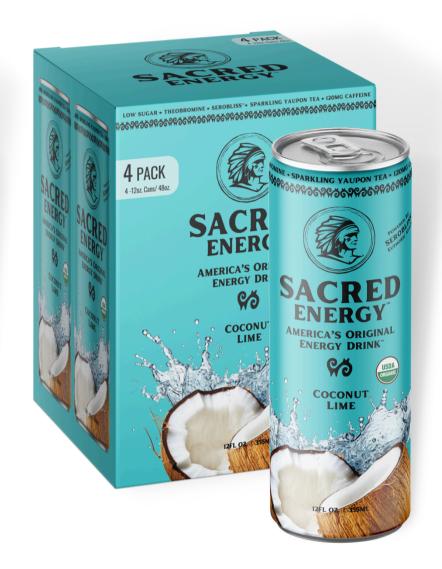

#### **Coconut Lime**

SRP \$3.49 - 60+% Margins
4-Pack @ \$13.96 SRP
American Yaupon Tea
120mg Caffeine
SeroBliss™ Euphoric Blend
<5g Maple Sugar
Organic Ingredients
Real Juice Infused