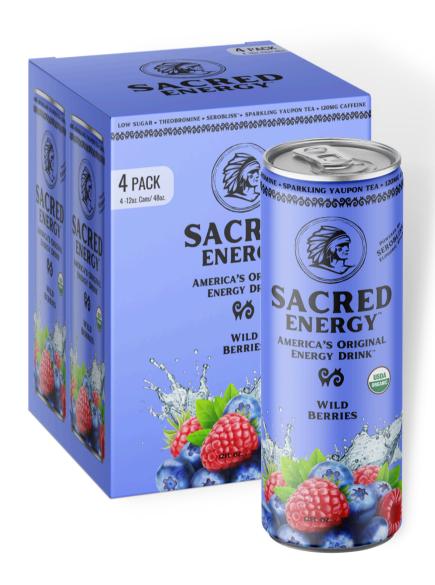

#### Wild Berries

SRP \$3.49 - 60+% Margins
4-Pack @ \$13.96 SRP
American Yaupon Tea
120mg Caffeine
SeroBliss™ Euphoric Blend
<5g Maple Sugar
Organic Ingredients
Real Juice Infused