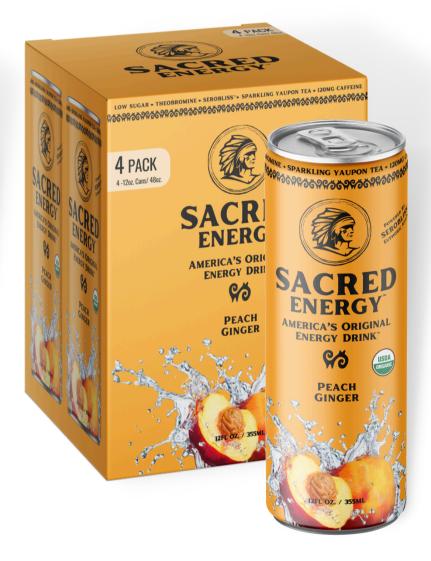

### **Peach Ginger**

SRP \$3.49 - 60+% Margins
4-Pack @ \$13.96 SRP
American Yaupon Tea
120mg Caffeine
SeroBliss™ Euphoric Blend
<5g Maple Sugar
Organic Ingredients
Real Juice Infused