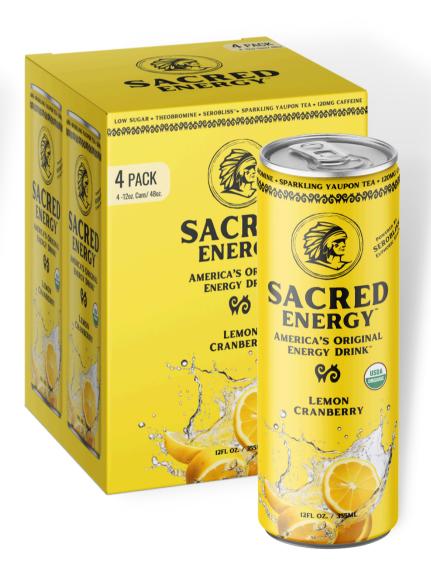

#### **Lemon Cranberry**

SRP \$3.49 - 60+% Margins
4-Pack @ \$13.96 SRP
American Yaupon Tea
120mg Caffeine
SeroBliss™ Euphoric Blend
<5g Maple Sugar
Organic Ingredients
Real Juice Infused