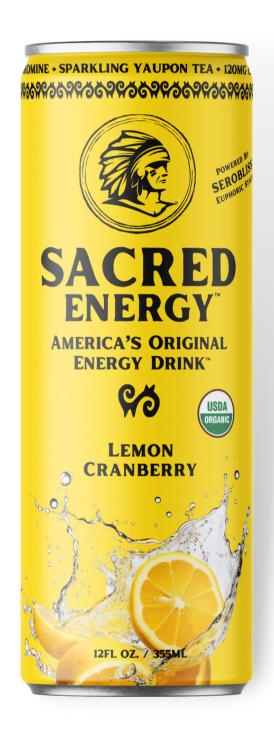

#### **Lemon Cranberry**

SRP \$3.49 - 60+% Margins
4-Pack @ \$13.96 SRP
American Yaupon Tea
120mg Caffeine
SeroBliss™ Euphoric Blend
<5g Maple Sugar
Organic Ingredients
Real Juice Infused