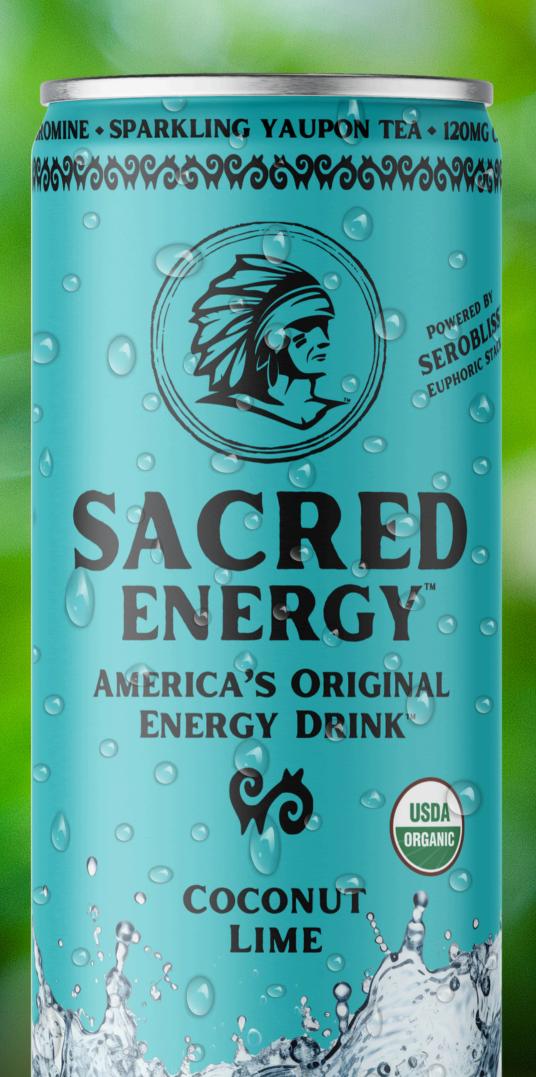

#### **Coconut Lime**

SRP \$3.49 - 60+% Margins
4-Pack @ \$13.96 SRP
American Yaupon Tea
120mg Caffeine
SeroBliss™ Euphoric Blend
<5g Maple Sugar
Organic Ingredients
Real Juice Infused