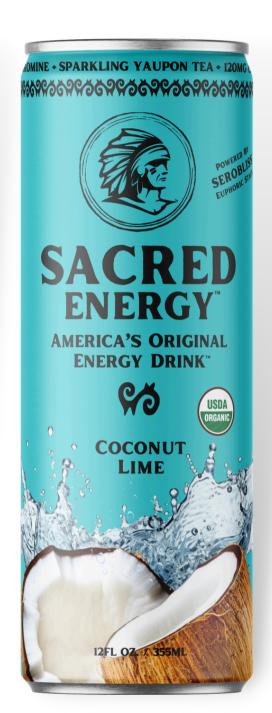

#### **Coconut Lime**

SRP \$3.49 - 60+% Margins
4-Pack @ \$13.96 SRP
American Yaupon Tea
120mg Caffeine
SeroBliss™ Euphoric Blend
<5g Maple Sugar
Organic Ingredients
Real Juice Infused