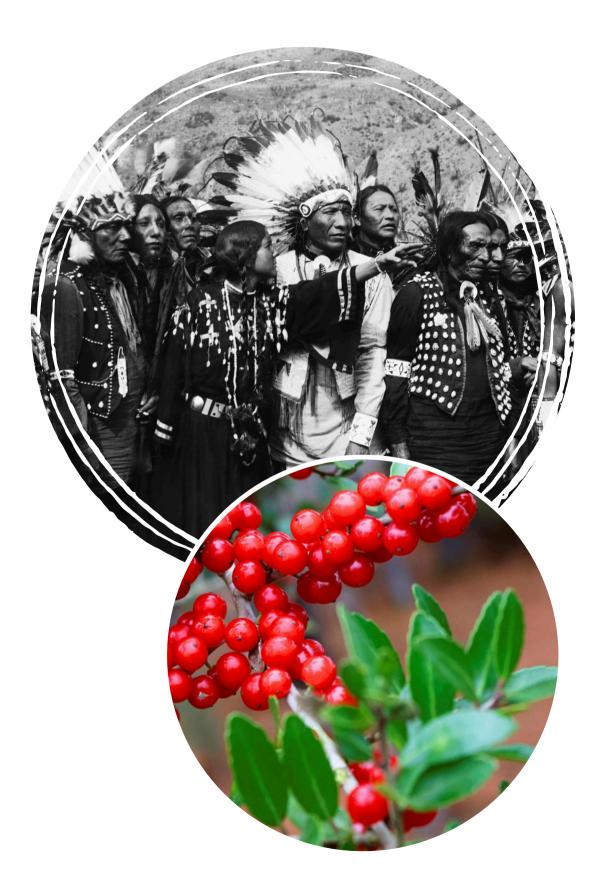

## **YAUPON TEA + SEROBLISS**

- Yaupon Is In The Same Family As Yerba Mate'
   & Is Rich In Caffeine, Theobromine,
   Chlorogenic Acids, Quercetin & More.
- Indigenous To Texas, Florida, Mississippi,
   North & South Carolina, Georgia, Alabama &
   Louisiana
- Yaupon Was Used By Many Native American Tribes For 8,000+ Years For Medicine,
   Sacred Rituals & Energizing Qualities
- We Are Female Founded
- We Are Native American Owned (Taino, Houma & Chickasaw)
- We Developed A Proprietary Euphoric Stack Called SeroBliss<sup>TM</sup>

## A PASSION PROJECT

- Sacred Energy™ Is A PBC (Public Benefit Corporation)
  - Supporting Our Indigenous Tribes (Taino, Chickasaw, Houma)
  - Supporting Conservation Certified Regenerative Yaupon &
     Grassland Reintroduction Projects In Texas
  - Supporting The People First™ Dignified Employment Initiative