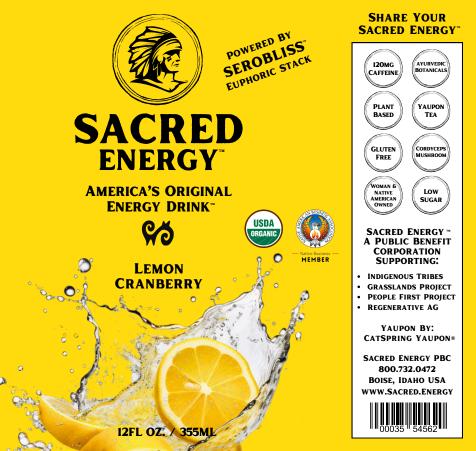

Ingredients: Purified Sparkling Water, Organic Cold Brewed Yaupon Holly, Organic Coconut (Cocos Nucifera) Water Powder, Organic Lemon (Citrus Limon) Juice Powder, Organic North American Maple Sugar (A. Saccharum), Organic Cranberry (Vaccinium Oxycoccos) Juice Powder, SeroBliss™ (Kanna (Sceletium Tortuosum), 5HTP (Griffonia Simplicifolia), Sacred Blue Lotus (Nelumbo Lutea), Damiana (Turnera Diffusa), Florida Velvet Bean (Mucuna Pruriens) Seed (15% L-DOPA), Kava Kava (Piper Methysticum), Organic Flavor, Organic Cordyceps Militaris 10:1 Extract, Coffeeberry® Energy (Caffeine), 60 Ancient Jurassic Trace Minerals, TASTEVA® Reb-M (Steviol Glycoside), Plant-Derived Vegan Vitamin B12 (Methylcobalamin).