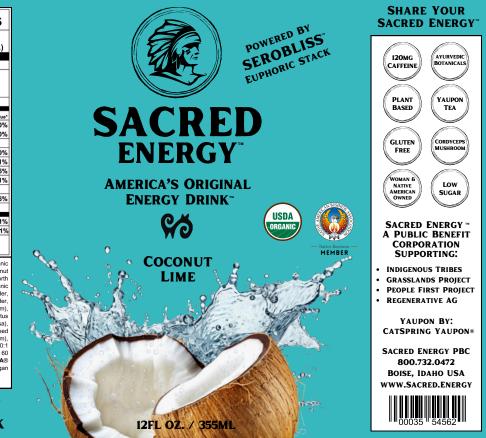

Ingredients: Purified Sparkling Water, Organic Cold Brewed Yaupon Holly, Organic Coconut (Cocos Nucifera) Water Powder, Organic North American Maple Sugar (A. Saccharum), Organic Lime (Citrus Aurantiifolia) Juice Powder, Organic Lemon (Citrus Limon) Juice Powder, SeroBliss™ (Kanna (Sceletium Tortuosum), 5HTP (Griffonia Simplicifolia), Sacred Blue Lotus (Nelumbo Lutea), Damiana (Turnera Diffusa), Florida Velvet Bean (Mucuna Pruriens) Seed (15% L-DOPA), Kava Kava (Piper Methysticum), Organic Flavor, Organic Cordyceps Militaris 10:1 Extract, Coffeeberry® Energy (Caffeine), 60 Ancient Jurassic Trace Minerals, TASTEVA® Reb-M (Steviol Glycoside), Plant-Derived Vegan Vitamin B12 (Methylcobalamin).