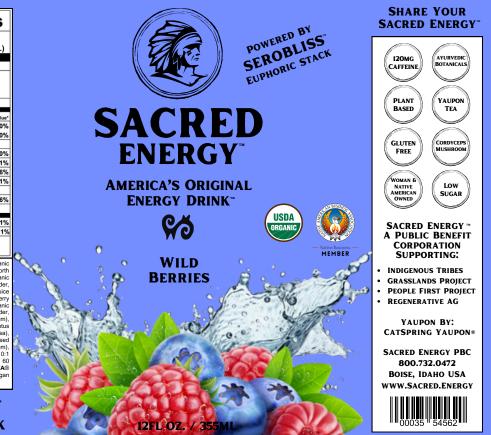

American Maple Sujar (A. Sáccharum), Organic Pomegranate (Punica Granatum) Juice Powder, Organic Cranberry (Vaccinium Oxycoccus) Juice Powder, Organic North American Blueberry (Vaccinium Caesariense) Juice Powder, Organic Lemon (Citrus Limon) Juice Powder, Organic SertoBliss™ (Kanna (Sceletium Tortuosum), SHTP (Griffonia Simplicifolia), Sacred Blue Lotus (Nelumbo Lutea), Damiana (Turnera Diffusa), Porida Velvet Bean (Mucuna Pruriens) Seed (15% L-DOPA), Kava Kava (Piper Methysticum), Organic Flavor, Organic Cordyceps Militaris 10:1 Extract, Coffeeberry® Energy (Caffeine), 60 Ancient Jurassic Trace Minerals, TASTEVA® Reb-M (Steivid Glycoside), Plant-Derived Vegan Vitamin B12 (Wethylcobalamin).