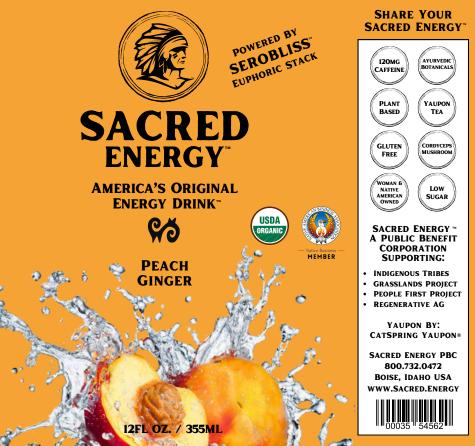

Ingredients: Purified Sparkling Water, Organic Cold Brewed Yaupon Holly, Organic Peach (Prunus Persica) Juice Powder, Organic North American Maple Sugar (A. Saccharum), Organic Ginger (Zingiber Officinale) Juice Powder, Organic Lemon (Citrus Limon) Juice Powder, SeroBliss™ (Kanna (Sceletium Tortuosum), 5HTP (Griffonia Simplicifolia), Sacred Blue Lotus (Nelumbo Lutea), Damiana (Turnera Diffusa) Florida Velvet Bean (Mucuna Pruriens) Seed (15% L-DOPA), Kava Kava (Piper Methysticum), Organic Flavor, Organic Cordyceps Militaris 10:1 Extract, Coffeeberry® Energy (Caffeine), 60 Ancient Jurassic Trace Minerals, TASTEVA® Reb-M (Steviol Glycoside), Plant-Derived Vegan Vitamin B12 (Methylcobalamin).