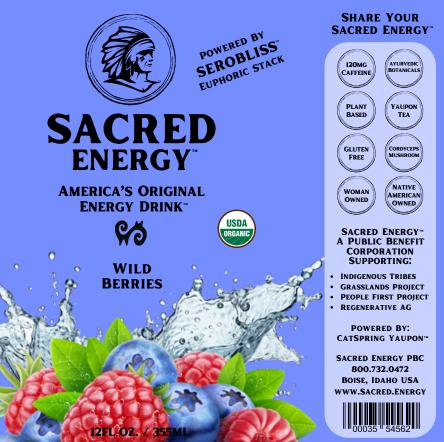

Ingredients: Purified Sparkling Water, Organic Cold Brewed Yaupon Holly, Organic North American Maple Sugar (A. Saccharum), Organic Pomegranate (Punica Granatum) Juice Powder. Organic Cranberry (Vaccinium Oxycoccus) Juice Powder, Organic North American Blueberry (Vaccinium Caesariense) Juice Powder, Organic Lemon (Citrus Limon) Juice Powder, SeroBliss™ (Kanna (Sceletium Tortuosum), 5HTP (Griffonia Simplicifolia), Sacred Blue Lotus (Nelumbo Lutea), Damiana (Turnera Diffusa), Florida Velvet Bean (Mucuna Pruriens) Seed (15% L-DOPA), Kava Kava (Piper Methysticum), Organic Flavor, Organic Cordyceps Militaris 10:1 Extract, Coffeeberry® Energy (Caffeine), 60 Ancient Jurassic Trace Minerals, TASTEVA® Reb-M (Steviol Glycoside), Plant-Derived Vegan Vitamin B12 (Methylcobalamin).

### SHARE YOUR SACRED ENERGY

#### SACRED ENERGY" A PUBLIC BENEFIT CORPORATION SUPPORTING:

- INDIGENOUS TRIBES
- GRASSLANDS PROJECT
- PEOPLE FIRST PROJECT
- **REGENERATIVE AG**

POWERED BY: CATSPRING YAUPON™

SACRED ENERGY PBC 800.732.0472 BOISE, IDAHO USA WWW.SACRED.ENERGY