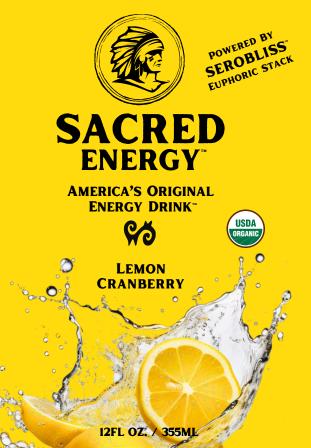

Ingredients: Purified Sparkling Water, Organic Cold Brewed Yaupon Holly, Organic Coconut (Cocos Nucifera) Water Powder, Organic Lemon (Citrus Limon) Juice Powder, Organic North American Maple Sugar (A. Saccharum), Organic Cranberry (Vaccinium Oxycoccos) Juice Powder, SeroBliss™ (Kanna (Sceletium Tortuosum), 5HTP (Griffonia Simplicifolia), Sacred Blue Lotus (Nelumbo Lutea), Damiana (Turnera Diffusa), Florida Velvet Bean (Mucuna Pruriens) Seed (15% L-DOPA), Kava Kava (Piper Methysticum), Organic Flavor, Organic Cordyceps Militaris 10:1 Extract, Coffeeberry® Energy (Caffeine), 60 Ancient Jurassic Trace Minerals, TASTEVA® Reb-M (Steviol Glycoside), Plant-Derived Vegan Vitamin B12 (Methylcobalamin).