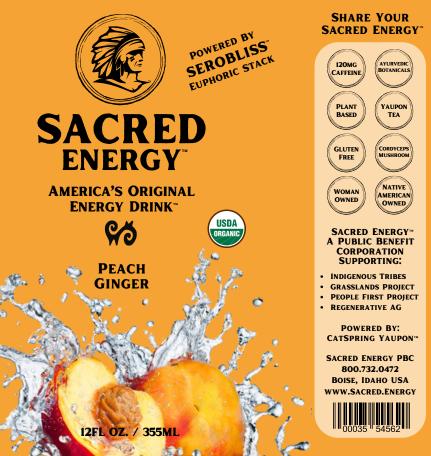

### SHARE YOUR SACRED ENERGY

#### SACRED ENERGY" A PUBLIC BENEFIT CORPORATION SUPPORTING:

- INDIGENOUS TRIBES
- GRASSLANDS PROJECT
- PEOPLE FIRST PROJECT
- **REGENERATIVE AG**

POWERED BY: CATSPRING YAUPON™

SACRED ENERGY PBC 800.732.0472 BOISE, IDAHO USA WWW.SACRED.ENERGY

**SEROBLISS**<sup>™</sup> EUPHORIC STACK

Ingredients: Purified Sparkling Water, Organic Cold Brewed Yaupon Holly, Organic Peach (Prunus Persica) Juice Powder, Organic North American Maple Sugar (A. Saccharum), Organic Ginger (Zingiber Officinale) Juice Powder, Organic Lemon (Citrus Limon) Juice Powder, SeroBliss™ (Kanna (Sceletium Tortuosum), 5HTP (Griffonia Simplicifolia), Sacred Blue Lotus (Nelumbo Lutea), Damiana (Turnera Diffusa), Florida Velvet Bean (Mucuna Pruriens) Seed (15% L-DOPA), Kava Kava (Piper Methysticum), Organic Flavor, Organic Cordyceps Militaris 10:1 Extract, Coffeeberry® Energy (Caffeine), 60 Ancient Jurassic Trace Minerals, TASTEVA® Reb-M (Steviol Glycoside), Plant-Derived Vegan Vitamin B12 (Methylcobalamin).

3

SEROBLISS" EUPHORIC STACK