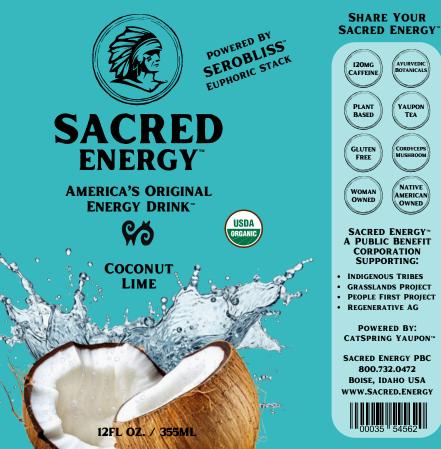

Ingredients: Purified Sparkling Water, Organic Cold Brewed Yaupon Holly, Organic Coconut (Cocos Nucifera) Water Powder, Organic North American Maple Sugar (A. Saccharum), Organic Lime (Citrus Aurantiifolia) Juice Powder, Organic Lemon (Citrus Limon) Juice Powder, SeroBliss™ (Kanna (Sceletium Tortuosum), 5HTP (Griffonia Simplicifolia), Sacred Blue Lotus (Nelumbo Lutea), Damiana (Turnera Diffusa), Florida Velvet Bean (Mucuna Pruriens) Seed (15% L-DOPA), Kava Kava (Piper Methysticum), Organic Flavor, Organic Cordyceps Militaris 10:1 Extract, Coffeeberry® Energy (Caffeine), 60 Ancient Jurassic Trace Minerals, TASTEVA® Reb-M (Steviol Glycoside), Plant-Derived Vegan Vitamin B12 (Methylcobalamin).

### SHARE YOUR SACRED ENERGY

#### SACRED ENERGY" A PUBLIC BENEFIT CORPORATION SUPPORTING:

- INDIGENOUS TRIBES
- GRASSLANDS PROJECT
- PEOPLE FIRST PROJECT
- **REGENERATIVE AG**

POWERED BY: CATSPRING YAUPON™

SACRED ENERGY PBC 800.732.0472 BOISE, IDAHO USA WWW.SACRED.ENERGY